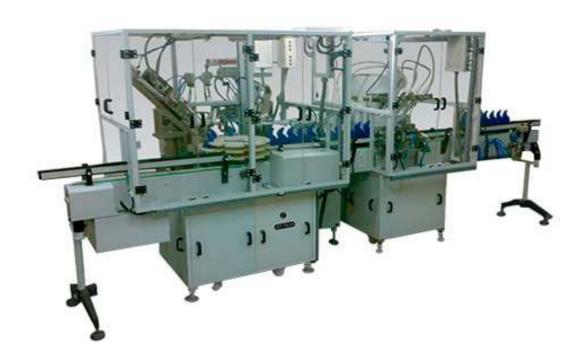

## Automatic Cleaner Filling Line (JET-TCL)

## **Features & Advantages**

- Simple Design
- Lower initial Cost
- Minimum labor requirement
- Better Efficiency
- Good Filling accuracy
- Low Wastage of material
- Capability to handle a wide range of products & pack Sizes.

| Total<br>Powers | Speed                                                                                                             | Product                                                     | Configuration                                                 |
|-----------------|-------------------------------------------------------------------------------------------------------------------|-------------------------------------------------------------|---------------------------------------------------------------|
| 5 kW            | Up to 120 fills per<br>minute (Depending on the Fill<br>quantity and the Shape & Size of<br>the Jars/Containers.) | Toilet Cleaner, Sanitizer, phenyl,<br>Liquid Hand Wash etc. | Liquid Filling + Plug Placing &<br>Pressing + Capping Machine |