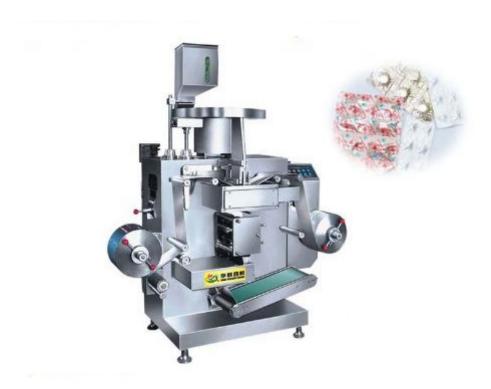

## SLB-150 Model Auto Double Aluminum Packing Machine

It is suitable for automatic double-aluminum foil packing for tablets and pills in medical medicine, chemical industry, foods etc industry, achieving the requirement of sealed anti-shine, and also it can be used in double plastic packing.

It adopts vibrating feeding materials, eliminating pieces, counting. Vertical and horizontal slitting, cutting waste material, automatic finishing batch No. printed etc. Full purpose, ease of operation, accurate feeding, tight sealing, stable performance, it can not only improve the product grade, but also guarantee the quality; it is an ideal equipment for pharmaceutical industry. It passed appraisal of science and Technology achievement in Zhejiang province, qualified with GMP standard.