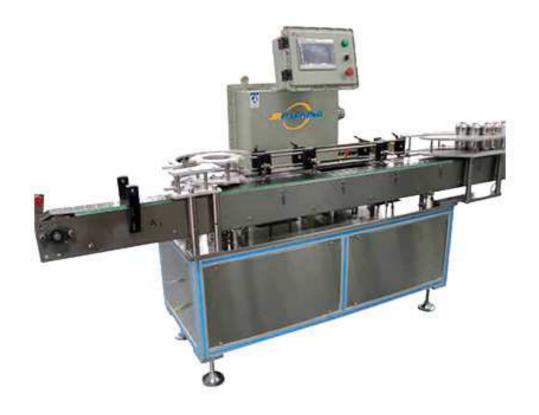

## Automatic Weighing Machine For Aerosol Filling Line 3600

This automatic weighing machine for aerosol filling line, adopted advanced weigh sensor and detecting device, which is controlled and operated by Siemens PLC and Schneider component with low voltage. All electrical appliances have been placed in explosive-proof cabinet.

We use touch screen and there is instruction for all fault, which make the operation easy. The excellent conveying design makes products run stable. The sides which can guarantee quality of products. This machine with high accuracy and good stability can run fast and so on.