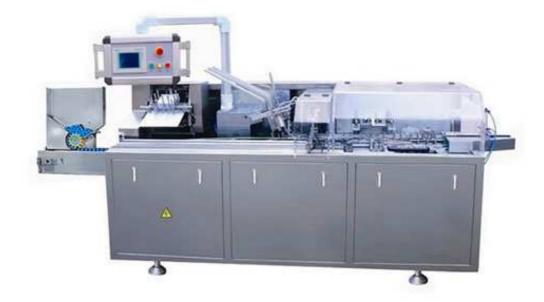

## **CCE-ZH-100G Automatic Cartoning Machine For Tubes** Injection

This machine is applicable for encasing ointment, injection and vial etc automatically. The working process is product conveying, leaflet conveying (1-4 fold), carton opening and conveying, box and leaflet encasing, meanwhile finish auto batch coding and carton sealing. (Hot melt glue device as option)