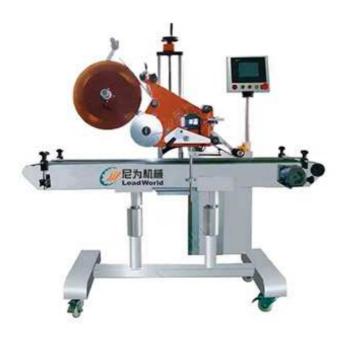

## LW Series Plane Labeling Machine

Automatic plane labeling machine, suitable for flat plane labeling machine, especially suitable for paper side, top, bottom, machine body is small, can be used in narrow places, can also be used in wiring, can add barcode printer, integrated with the supervision system.

- It is mainly composed of SUS304 chassis, conveyor belt, labeling head and head adjustment machine.
- Siemens PLC, touch screen, servo motor as the main component, control equipment running at high speed.
- Equipment safe, efficient and stable, and conforms to GMP and CE specifications.
- Friendly operation interface, convenient setting,
- Main Functions: product counting, output equipment, multi group parameters, equipment status monitoring, automatic shutdown of equipment failure, alarm, fault location and help information.