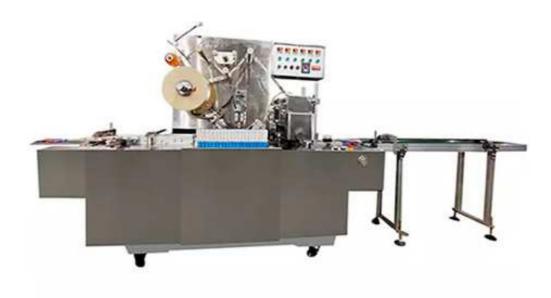

## BTB-200 Cellophane Wrapping Machine

The machine is designed on the basis of absorbing and digesting foreign advanced equipment, using imported digital display transducer and elect components, stable and reliable in operation, a firm steal, smooth an beautiful. It can do automatic packing, feeding, folding, heat-sealing, counting and automatically sticky tear tape. Packing speed can be adjusted sleeplessly. Changing few parts can wrap different specification (dimension, height, width) of box products.