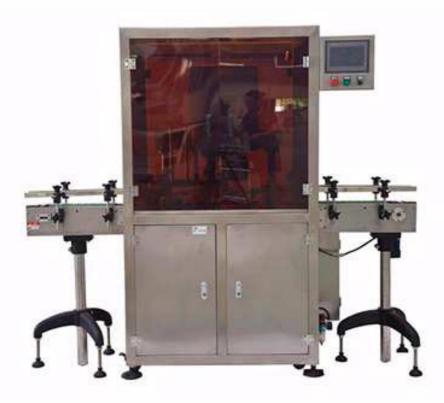

## CapperPacks Automatic High Speed Can Sealing Machine

The CapperPacks Automatic High Speed Can Sealing Machine is mainly suitable for sealing round tinplate cans, and it is an essential and ideal packaging equipment for food, daily necessities, chemical and other industries. It adopts programmable logic controller (PLC) and touch screen control, humanized intelligent high-speed control system, fully automatic production line design, and it is very easy to form an assembly line with filling system, weighing filling system or labeling system.

## **Technical Parameter**

- Machine material | · stainless steel 304
- Operation interface | touch screen
- Canned seal number | 1
- Closing speed | 40-50bottle/min
- Can sealing height | 70-120mm adjustable(Non-standard customization
- Applicable bottle diameter | 35-100mm(One caliber only)
- Voltage | AC220/380V 50Hz~60Hz
- Total power | 1.1KW
- Dimension (L\*W\*H) | 2000×1000×1800mm(2M conveyor belt)
- Machine weight | 500KG
- Maximum sealing can diameter | 130mm