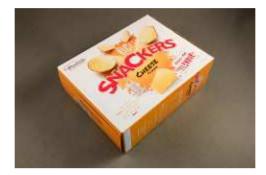

dliness, featuring fast speed and cost efficiency.

## Feature:

Packing objects into the conveyor belt with a flat type

Can automatically open the box, filling, push the box, paste, lift the box, push the box out.

- The hot melt particles are melted with a heating trough.
- Apply hot melt adhesive to the carton with a knife
- 2 sets of PID temperature controller
- The heating temperature limiting protection to prevent overheating
- Can be installed ribbon printer and inkjet printer
- German vacuum pump system
- Japanese vacuum cupule
- Cylinder control, Easy to maintain
- Attached to the full-cover aluminum squeeze-type security doors to protect the worker

■ Can be set to automatically open and close the heating tank every day, reducing waiting for warm-up time

## Packaging Samples:



## Specification Table:

| Size and Weight            |                    |  |
|----------------------------|--------------------|--|
| Total Length (cm)          | 325                |  |
| Total Width (cm)           | 130                |  |
| Total Height (cm)          | 172                |  |
| Net Weight(N.W.kg)         | 800                |  |
| Gross Weight (G.W.Kg)      | 1,000              |  |
| Electric                   |                    |  |
| Voltage (V)                | 220V, 3-Phase      |  |
| Main Motor(HP)             | 3 (AC)             |  |
| Frequency (HZ)             | 50/60              |  |
| Package                    |                    |  |
| Max. Packing Size (mm)     | 210x160x80 (L*W*H) |  |
| Min. Packing Size (mm)     | 160x80x40 (L*W*H)  |  |
| A