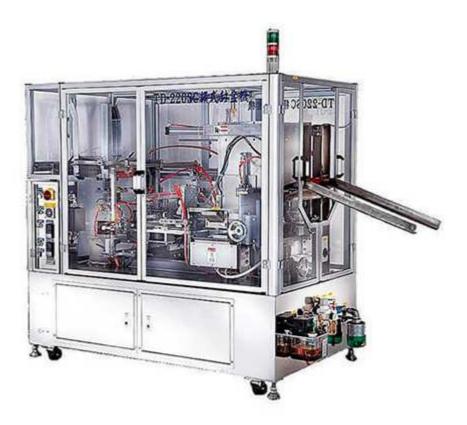

## TD-B220 Box Auto Filling and Sealing Machine

TD-B220 Box Auto Filling and Sealing Machine is to carry out all types of carton sealing adhesive. This machine uses integrated technology with stable performance, simple operation and automatization.

Suitable for unitary shape automatic packaging.

This machine completes product insertion, production batch & expiry date coding in one run. Also equipped are malfunction warnings for fail safe packaging processes.

It adopts speed controlling and automatic controlling system integrating photocells and pneumatic devices.

TD-B220 is user-friendliness, featuring fast speed and cost efficiency.

## Feature:

Packing objects into the conveyor belt with a flat type

Can automatically open the box, filling, push the box, paste, lift the box, push the box out.

- The hot melt particles are melted with a heating trough.
- Apply hot melt adhesive to the carton with a knife
- 2 sets of PID temperature controller
- The heating temperature limiting protection to prevent overheating
- Can be installed ribbon printer and inkjet printer
- German vacuum pump system
- Japanese vacuum cupule
- Cylinder control, Easy to maintain
- Attached to the full-cover aluminum squeeze-type security doors to protect the worker

■ Can be set to automatically open and close the heating tank every day, reducing waiting for warm-up time