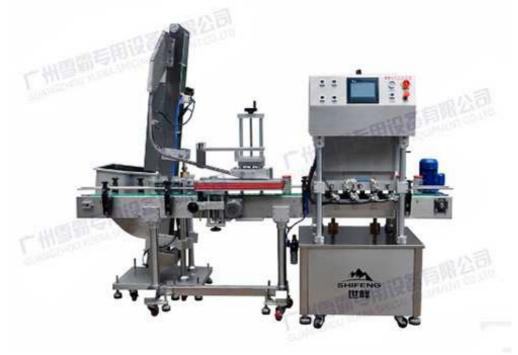

## SFZK-4 Automatic Vacuum Capping Machine

## Feature:

• Advanced HMI operation and PLC control are adopted to guarantee automatic shut-down and alarm when bottles and caps are inaccessible.

• Automatic screwing and vacuumizing integration

• Cap screwing torque and vacuum degree can be set as required to make vacuum degree conforming.

• It applies to vaccumized cap screwing of varied glass bottles and is highly compatible.

## Application:

• It applies to capping and screwing of vacuum plane caps of glass bottles for food, medicine, cosmetics and chemicals;