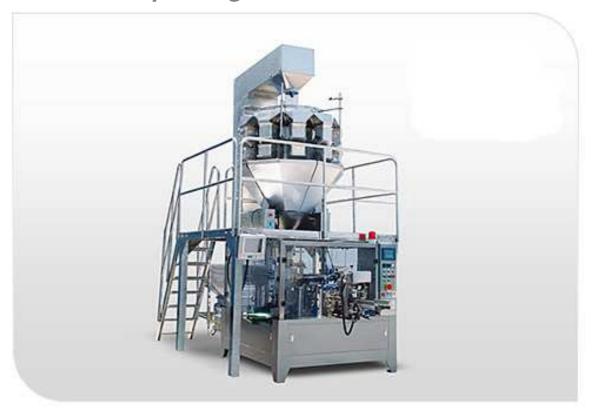

# Hotpot condiment packing machine GD8-200

#### **GD8-200 Bag-in-bag Packing Machine Product Show**

### **Description:**

- 1. Easy to operate, adopt advanced PLC from Germany Siemens, mate with touch screen and electric control system, the man-machine interface is friendly.
- 2. Automatic checking function: no pouch or pouch open error, no fill, no seal. The bag can be used again, avoid wasting packing materials and raw materials.
- 3. Safety device: Machine stop at abnormal air pressure, heater disconnection alarm.
- 4. The width of the bags could be adjusted by electrical motor. Press the control-button could adjust the width of clip, easily operate, and save time.
- 5. The part where touch to the materials is made of stainless steel and according with the request of GMP.