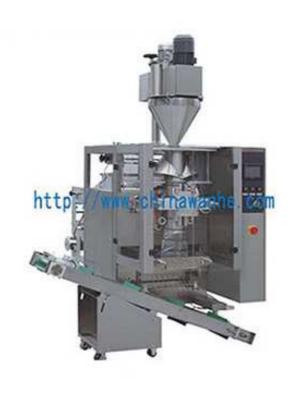

## WHIII-F500 Automatic Powder Packing Machine

## **Characteristic**

- 1. Large packing capacity
- 2. The packing data and adjustment can be displayed on the screen. The user can directly operate it on it.
- 3. Assembled with a photoelectric controller to ensure that its packing bag figure are perfect
- 4. It can automatically finish macking-bag, metering, filling, sealing, cutting, counting and printing batch number
- 5. The body and parts touching the material are made of stainless steel.

## **Technical specifications:**

| Туре               | WHIII-F500       |
|--------------------|------------------|
| Bag making length  | 100-550 mm       |
| Bag making width   | 120-290mm        |
| Packing film width | 260-600 mm       |
| Packing capacity   | 100-3000 ml      |
| Packing speed      | 20-60 bag/min    |
| Power              | 4kw              |
| Air power          | 0.65Mpa          |
| Air consumption    | 500L/MIN         |
| Overall dimension  | 1180×1890×2750mm |
| Weight             | 850kg            |