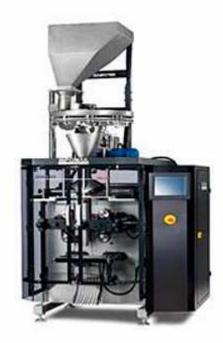

## Volumetric Dozers (VD)

Continuous Motion Volumetric weighed consists of six or eight telescopic cups controlled bay touch screen and it is ideal for dosing fine granular products coffee beans, pulses, rice, salt, etc. It can be adjusted manually or automatically, easy to clean thoroughly. A number of options are available depending on specific requirements.

## **Main Features:**

- Weighing range up to 5000gr
- Maximum speed up to 90 doses/min (depends on products specifications)
- Power requirement: 380V, 50Hz, mono faze.
- Adjusting of dose from display screen of packaging machine
- Accuracy: depends on products specifications
- Ability of automatic accuracy adjustment by using check weighers