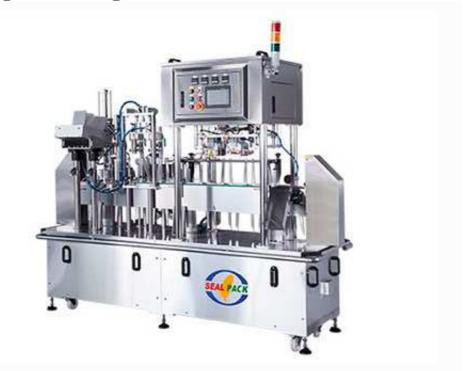

## Automatic Filling & Sealing Machine SP-9201B

## **FEATURES**

- Constructed Of Stainless Steel To Meet Sanitation Standard.
- Individual Temperature Control For Each Mold Ensures The Sealing Quality.
- Controlled By PLC.
- Variable Speed Adjustment Via Speed Controller Arrange With Inverter.
- Custom-Made Filling System to Meet Different Purpose.
- CE Certificated.

## **SPECIFICATION**

| Туре    | Lane | Capacity      | Pneumatic Parts | Power Supply | Machine Size     |
|---------|------|---------------|-----------------|--------------|------------------|
| In-Line | 1    | 1200 Pcs/Hour | ISO Applied     | Custom-Made  | 3000x700x1800 mm |