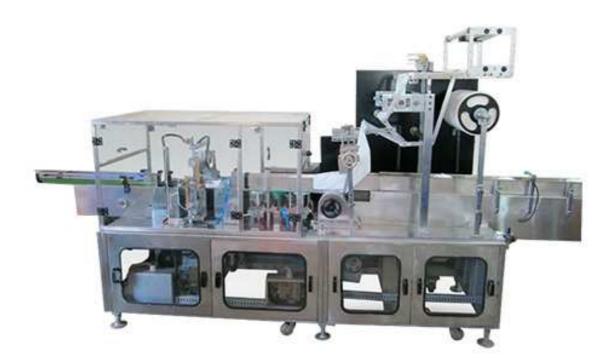

## Automatic Horizontal Flow Wrapping Machine Centre Seal Type JET-FW-03

## **Features and Advantages**

- Machine suitable for single /multiple products.
- Accommodates wide range of sizes.
- Film rolls feeding from top or bottom depending on the weight, size and shape of the product.
- Variety in fin and end seal patterns.
- Suitable for small to Medium size products

| Total<br>Power | Speed                    | Product                                                                                                                                       | Air Consumption                         | Dimensions of Machine |
|----------------|--------------------------|-----------------------------------------------------------------------------------------------------------------------------------------------|-----------------------------------------|-----------------------|
| 2.5 kW         | 60-80 Packs per minutes. | Nappy pads, foods, cakes, Chocolates,<br>biscuits, Tissue paper, confectionery,<br>electrical switches, petroleum jelly large<br>Bottles etc. | Suitable for Large or<br>Heavy products | 5100 x 1100 x 1900 mm |