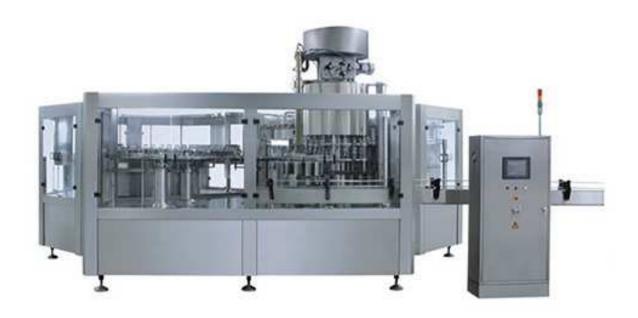

## **Product Description:**

The machine integrating with filling and sealing is mainly applied for the filling of beer. Integrating with filling and sealing, it realizes full automation in the whole process, suitable for PET and glass bottle filling of beer. The bottle types applicable for various parts are easily, conveniently and rapidly adjustable. The machine adopts advanced OMRON programmable logic controller (PLC) to control the automatic running of the machine, realizing the automatic control of the whole production line.