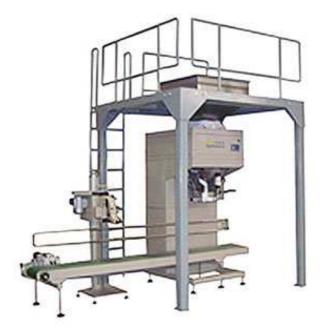

# XYC-Q Series Semi-Automatic Bagging Machine

#### **Application Scope:**

Granule or puffy granule material with fine flow ability, such as rice, peanut, aginomoto, seeds, sugar, feeds, medicine, washing powder and so on.

#### **Product characteristics**

1. Material feeder can automatically regulate according to different material proportion, high speed

- 2. Independent weighing sensor, work more stable, higher sensitivity
- 3. Brief operating screen, easy to use
- 4. With calibration procedure, accurate weighing sensor
- 5. Hopper is sealed by glass cover, design of high performance dustproof, reducing pollution of the workshop.
- 6. Hopper is easy to be dismantled, making clearing work easier.