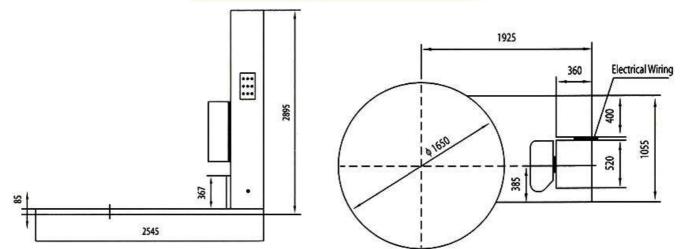

# Auto Pre Stretch Pallet Wrapping Machine

| TECHNICAL DATA            |                                |
|---------------------------|--------------------------------|
| Max load size (mm)        | 1200 (L) x 1200 (W) x 2400 (H) |
| Turntable diameter        | 1650 mm                        |
| Turntable height          | 85 mm                          |
| Turntable weight capacity | 2000 kg                        |
| Packing height            | 2400 mm (max)                  |
| Machine weight            | 700 kg                         |
| Turntable speed           | 3-12 rpm                       |
| Machine dimensions (mm)   | 2745 (L) x 1650 (W) x 2895 (H) |