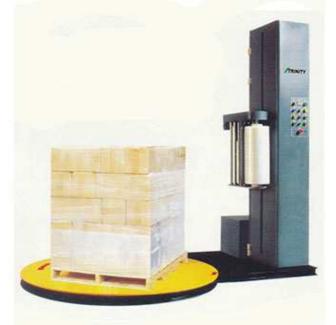

# Auto Pre Stretch Pallet Wrapping Machine

| TECHNICAL DATA            |                                |
|---------------------------|--------------------------------|
| Max load size (mm)        | 1200 (L) x 1200 (W) x 2400 (H) |
| Turntable diameter        | 1650 mm                        |
| Turntable height          | 85 mm                          |
| Turntable weight capacity | 2000 kg                        |
| Packing height            | 2400 mm (max)                  |
| Machine weight            | 700 kg                         |
| Turntable speed           | 3-12 rpm                       |
| Machine dimensions (mm)   | 2745 (L) x 1650 (W) x 2895 (H) |