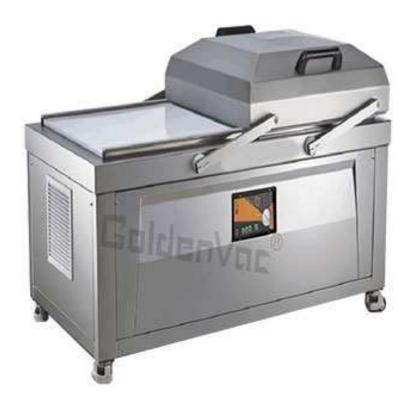

## Vacuum Packaging-Double Chamber DZ-500-2SB

Double vacuum chamber vacuum packaging machinery suitable for high production. Machinery are made of stainless steel according to CE and are equipped with a volumetric electronic sensor to constantly control vacuum and gas packaging. Vacuum cycle can be excluded it is possible to control air immersion in the chamber.

The double vacuum packing machinery with high density polyethylene plates to reduce chamber volume are supplied with the machine. Upon request, machinery can be assembled with gas injection attachment. The vacuum step can be speedier with powerful pump.

## **Specifactions:**

| Model:                    | DZ-500-2SB    |
|---------------------------|---------------|
| Pump (m <sup>3</sup> /h): | 20*2          |
| Power:                    | 0.9*2         |
| Work cycle (times/min):   | 1-2           |
| Gross weight (kg):        | 287           |
| Net weight (kg):          | 233           |
| Carton size (mm):         | 1500*810*1080 |