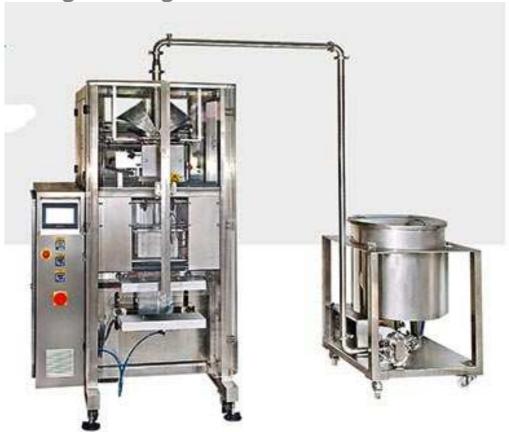

# Full Bag Filling Packing Machine CT-260-5F

#### Features/

- With touch screen and PLC control system.
- The file pulling mechanism is driven by servo motor with minimum tolerance.
- The machine is designed for pillow type packaging. (back side sealing)
- High weight accuracy with minimum tolerance.
- Employs Germany KT5W photocell sensor for tracing assuring high accuracy sealing and cutting.
- Easy to adjust packaging sizes.
- Automatic process : measuring→making bag→filling→sealing→cutting
- The whole machine and material contact meets the sanitation requirements.
- Two section sealing first fill and then seal.