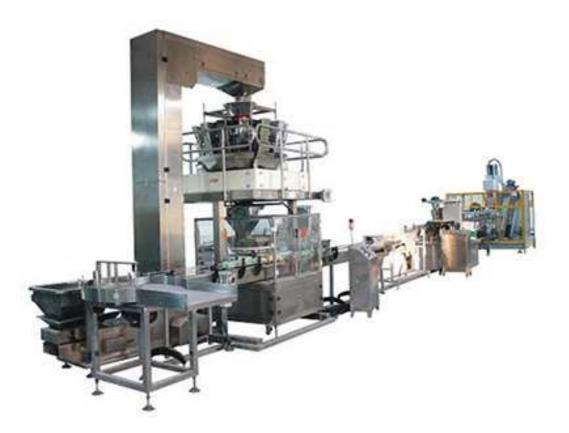

## Packaging Machine for Canned Chinese Herbal Slices

Grab full automatic packing machine mainly adopts frequency conversion speed regulation and PLC control technology, combined with man-machine interface, realize stepless speed regulation, easy to operate, compact and reasonable structure and high degree of automation. The equipment is used in a variety of industries, such as edible oil, dairy products, beverage, pharmaceutical industry, etc. Full automatic packing machine is used to pack all kinds of containers, such as flat plastic bottles, round bottles, irregular shaped bottles, glass bottles of various sizes, round bottles, oval bottles, square cans and paper cans, etc.

## Technical parameter:

| Range    | 10-500g                                                |
|----------|--------------------------------------------------------|
| Materiel | granule                                                |
| Model    | full-automatic                                         |
| Speed    | 30 bottle/min                                          |
| Form     | in bottle                                              |
| Products | Chinese herbal slices, rhizome slices, flower tea, etc |