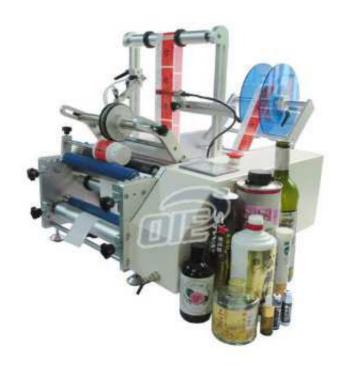

# Automatic Labeling Machine For Wine Bottle / Beer Bottle OL-602

OL-602 is a semi-automatic tabletop round bottle labeling machine well designed for wine bottles and champagne bottles.

### **Application**

Label type: Self-adhesive label, adhesive film, supervision code label, and bar code label, etc.

Products: Round shape bottles, conical shape bottles, oversized wine bottle, magnum bottle.

Industries: Widely applied to the industries of cosmetics, daily chemical, food, beverage, pharmaceutical, alcohol, etc.

Example: Sparking wine bottle labeling, Bordeaux wine bottle labeling, champagne bottle labeling, beer bottle labeling, etc.