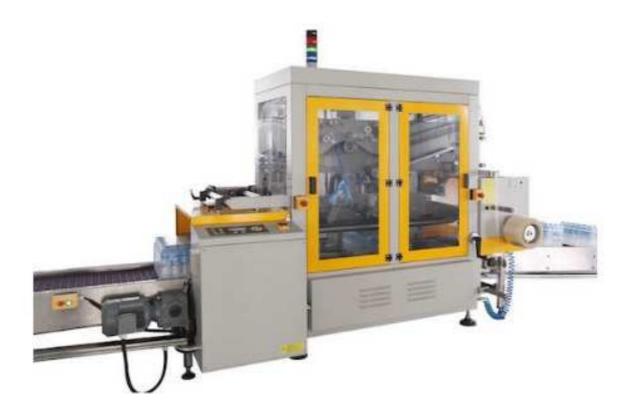

## **TD Series Carry Handle Applicator**

This carry handle applicator is to apply carry tape on shrink film product, carton packer product or other packed product. This new carry handle applicator machine provide convenience to customer and speed can reach 25 packer per minute.