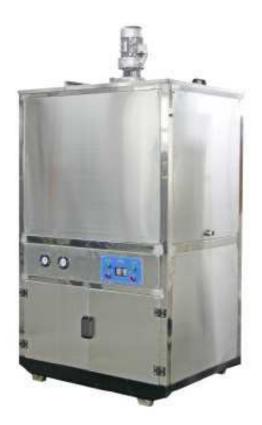

## TL-500 Model Syrup Cooler

This syrup cooler uses M series compressor from France. It could cool down normal temperature syrup, which is pumped into the cooler, to lower preset temperature. Lower temperature from the cooler would be fed into beverage mixer. This is accessory equipments on carbonated drink producing line.

| 主要技术参数 | Main Technical parameters         |                               |
|--------|-----------------------------------|-------------------------------|
| 压缩机组   | Compressor                        | 全封闭 Enclosed                  |
| 容积     | Volume (m <sup>2</sup> )          | 0.3/0.5                       |
| 蒸发面积   | Evaporation area(m <sup>.</sup> ) | 1.5/2                         |
| 制冷量    | Refrigerating (kcal/h)            | 6000                          |
| 出浆温度   | Outlet syrup temperature (°C)     | 0-5                           |
| 功率     | Power (kw)                        | 3                             |
| 外形尺寸   | Overall dimension (mm)            | $1100 \times 900 \times 2278$ |
| 重量     | Weight (kg)                       | 500                           |