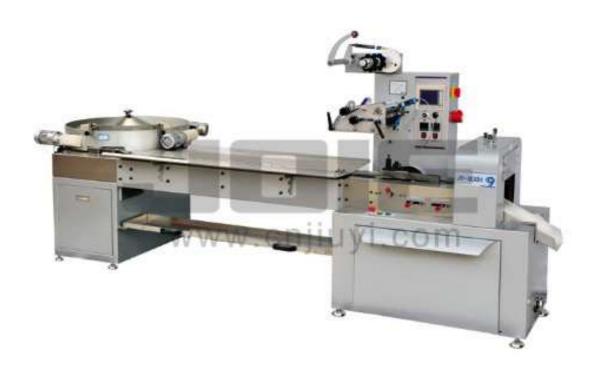

## JY-800H Automatic High Speed Flow Wrapper with Candy Sorter

## Main performance & characteristics

- 1. Cell-computer automatic controlling, big screen touch-type interface easy and quick setting and operation.
- 2. The candy automatic feeding, high production efficiency
- 3. Servo motor is continuous compensating, the bag-length setting is easy adjusted in a step, saving time and film, the pack sealing is airproof and the appearance is handsome.

## **Using range**

It is a high speed packaging machine for all kinds of variant candy such as square, ball, round, column, button, ellipse and regular piece candy.