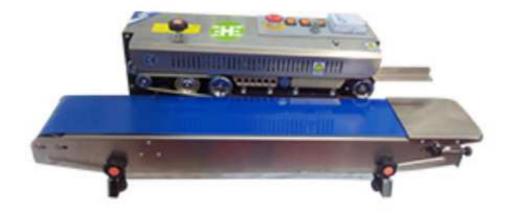

## **Continues Bag Sealing Machine Horizontal**

The continuous bag sealing machine is semi automatic solution for closing / sealing filled bags / sachets / pouches using continuous band sealing heaters. Available in vertical and horizontal models to meet various bag sealing / closing requirements.

## **Salient Features:**

- » Most reliable band sealing principle
- » Produces consistently strong and attractive seals.
- » Sealing height can be adjusted according to requirement
- » Easy mobility and can be interlinked with auto filling system
- » Speed 600 to 2400 pouch /hr
- » Packing material Polyethylene & any heat Sealable, flexible laminated material.
- » Seal Type impulse / Hot bar.
- » Also available in vertical model.
- » Optional: Nitrogen flushing.