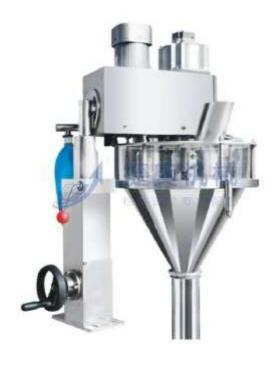

## JA-30L Screw Measuring Machine

- Hopper can be easily cleaning without tools;
- Servo motor and servo drive control screw;
- All stainless steel construction :
- Equipped with a high degree of adjustment hand wheel, easy to adjust the whole height;
- Change screw attached, suitable fine powder and micro granule material measure!

## 技术参数 Technical parameters

| 型号 Model              | JA-30L                 |
|-----------------------|------------------------|
| 料仓容积 Hopper capacity  | 30L                    |
| 包装重量 Package weight   | 10~500g                |
| 包装精度 Packing accuracy | 100~500g<±1.5%<500<±1% |
| 填充速度 Fill rate        | 30-120次/分钟             |
| 螺杆直径 Auger Diameter   | Ф17~Ф57                |
| 电源 Power              | 三相220~415V             |
| 整机功率 Total power      | 1.2KW                  |
| 整机重量 The whole weight | 40kg                   |
| 整机体积 Whole volume     | L850×W500×H800mm       |