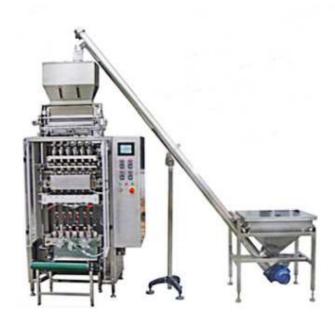

## Automatic Vertical Multi Lane Coffee Powder Stick Filling Packing Machine DLP-280/480

- 1. It can automatically measuring, making bags, filling, sealing, cutting and date printing etc.
- 2. This vertical multilane stick sachets packing machine can be used to pack all kinds of powders, granules or grains, such as coffee, sugar, salt, seasoning, pepper, washing detergent powder etc.
- 3. We can supply the four lanes, seven lanes, eight lanes etc. packing machine which can be customized according to customer's demand.

## **Technical Parameters:**

| Models              | DLP-280                                     | DLP-480                          |
|---------------------|---------------------------------------------|----------------------------------|
| Filling Dosage Pump | Volumetric Measuring Cup                    |                                  |
| Bag Type            | Stick Sachet Back Sealed Pouch              |                                  |
| Measuring Range     | 1-30ml                                      |                                  |
|                     | L30-140mm W40-80mm (one lane)               | L30-140mm W40-100mm (one lane)   |
| Bag Size            | (can be customized as customers'            | (can be customized as customers' |
|                     | request from3 to7 lanes)                    | request from 5 to 12 lanes)      |
| Control Method      | PLC+Chinese / English Screen                |                                  |
| Packing Speed       | 30-45bags/min (one lane)                    |                                  |
| Air Supply          | 0.24cbm/min,0.6Mpa                          |                                  |
| Power               | 2.8KW-3.8KW                                 |                                  |
| Voltage             | AC 380V 3 phase or AC220V Single phase 50HZ |                                  |
| Machine Materials   | Stainless Steel, Carbon Steel               |                                  |
| Machine Weight      | 320kg                                       | 430kg                            |
| Machine Demension   | L1400* W1200* H2400mm                       | L2000* W1800* H2600mm            |