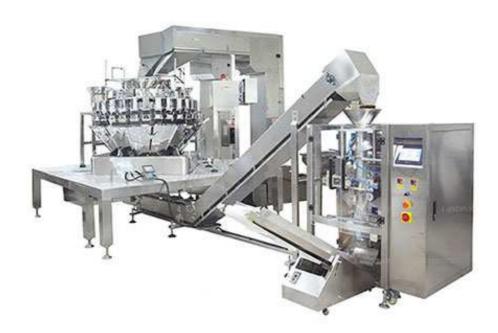

## Multi-Granule Mixed VFFS Packaging Machinery With Multihead Weigher LD-420/520/720/900

Multihead Weigher VFFS Packaging Machines is suitable for packing all kinds of grain material, sheet material, strip material and abnormity material which such as candy, sunflower seeds, peanut, nuts, beans, potato chips, popcorn, almond, dry fruit, vegetable salad (shreded or sllices vegetables, like iceberg lettuce, cabbage, romaine, spring onion and leek ect.), frozen food, jelly, biscuit, chocolate, filbert, corn, pet food, dilatant foodstuff, hardware and plastic can be weighed by the ration.

## **Description:**

- Multi-head combined weigher, improve metering speed and accuracy.
- 7 inch touch screen, easy operation and multiple language for choice.
- Imported PLC system, machine performance is stable and easy for parameters adjusting.
- With a memory function for storage ten sets of parameters. Easy to change packing product.
- Separate PID temperature controller, suitable for various packing materials.
- Multi-union roll film pulling system make film running more smooth.
- Adopt double servo film-dragging structure, enable stable bag forming for perfect bag shape.
- Sophisticated sealing framework achieve the consistency of bag sealing and cutting.
- Machine automatically finish the process of filling, metering, bag forming, date printing, sealing and packing.
- Low loss, labor saving, easy for operation and maintenance.