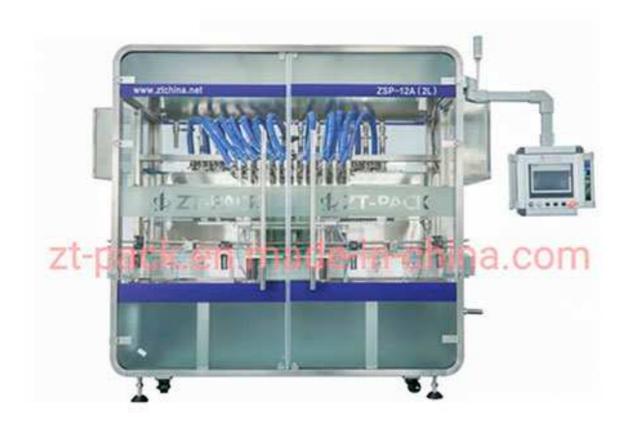

## Liquid Filling Machine ZSP-A

Our servo piston filling machine is newly developed advanced liquid filling machine, which has obtained international professional recognition. This inline piston filling machine is suited to filling of liquid and viscous liquid such as cream. By adopting PLC, touch screen control panel with a robust structure, this piston filler features outstanding performance in accurate measurement, stable operation, low noise, wide adjustment range and fast filling speed. Operator can control every filling head through touch screen control panel. Besides, this piston filler is made of high quality stainless steel, featuring a good appearance and in compliance with GMP standard.

## **Features**

- Equipped with standard conveyor or with pucks for unstable bottles
- Flexible design
- Rapid and easy changeover of bottles of various sizes
- Bottle docking station is available
- Diving nozzle with bottom-up filling

## **Technical Parameters:**

| Model           | ZSP-6A                                | ZSP-8A   | ZSP-10A                           | ZSP-12A  | ZSP-16A                           |
|-----------------|---------------------------------------|----------|-----------------------------------|----------|-----------------------------------|
| Dimension       | 2200mm(L)x1100mm(W)<br>x2200mm(H)     |          | 2300mm(L)x1100mm(W)<br>x2200mm(H) |          | 2400mm(L)x1100mm(W)<br>x2200mm(H) |
| Filling head    | 6                                     | 8        | 10                                | 12       | 16                                |
| Capacity(1L)    | 1800B/H                               | 2400 B/H | 3000 B/H                          | 3600 B/H | 4800 B/H                          |
| Power           | 1.1KW                                 | 1.5KW    | 1.5KW                             | 2.2KW    | 2.5KW                             |
| Suitable bottle | Diameter:Ф40mmФ100mm Height:80mm280mm |          |                                   |          |                                   |
| Neck diameter   | Ф18mm                                 |          |                                   |          |                                   |
| Filling range   | 50ml1000ml                            |          |                                   |          |                                   |
| Air pressure    | 0.6Mpa0.8Mpa                          |          |                                   |          |                                   |
| Power supply    | 380V ;50HZ                            |          |                                   |          |                                   |