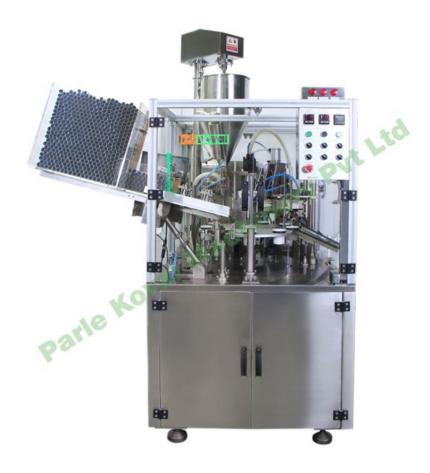

## Aluminum Tube Filling & Sealing Machine PK 30 AL - A

PK 30 AL - A is the next generation of Aluminum Tube filling Machine. It is very cost effective Filler providing several features. The design of the Machine is ergonomic, easy to handle and maintain for operators. It incorporates a full-size opening of the front guard with excellent access for maintenance and change-over and an improved Tube orientation system that guarantees even better accuracy. The machine is mainly mechanical and therefore, easy to operate and maintain.