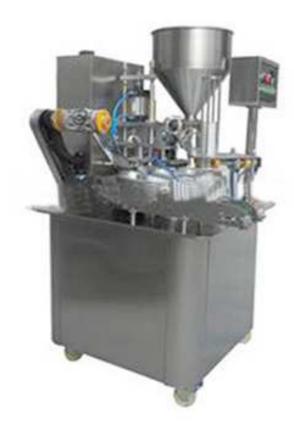

## Automatic Rotary Cup Filling and Sealing Machine

This machine is mainly used to fill liquid such as Water, juice, Yogurt, etc or Semi-liquid such as Paste, jelly, ice cream, pudding, powder, jam, porridge, ketchup, etc.

## Main technical parameter:

| Output:      | small than 1800 cups / hour |
|--------------|-----------------------------|
| Power:       | 2KW                         |
| Dimensions:  | 1000mm × 1250mm × 1350mm    |
| Weight:      | 280kg                       |
| Filling:     | 300 grams                   |
| Power supply | AC220V/50HZ                 |