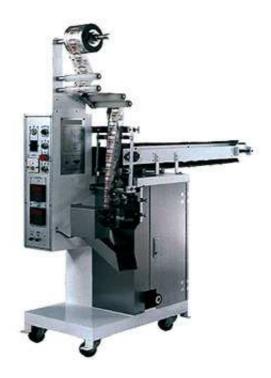

# Vertical Form-Fill-Seal With Bucket Conveyor 201C

### **Characteristics:**

Vertical form-fill-seal with bucket conveyor, automatically packing machine for mixing seasoning or hardware

#### **Specifications:**

| Model             | 201C                                          |
|-------------------|-----------------------------------------------|
| Bag Shapes        | Pillow Seal                                   |
| Packing Speed     | 45-80 bags/ minutes                           |
| Bag Dimension     | W : 25-80mm, L: 50-120mm                      |
| Machine Dimension | L500*W1500*H1680mm                            |
| Power source      | 220V, 50/60Hz, 1 phase                        |
| Main motor powder | 1/3 HP                                        |
| Heater Power      | Side seal 180W * 2 pcs, End seal 500W * 2 pcs |