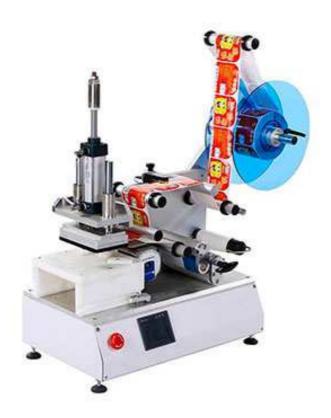

## PST615 High Speed Labeling Machine For Flat Bottles/Semiautomatic/Box Corner Wrap/Anti-tamper/

Full automatic labeling machine is created for labeling different size and shape products, such as round bottles, square bottles, flat bottles, boxes, cards, etc. The labeling machine has been widely used Widely used in food, cosmetic, chemical, pharmaceutical and other industries. With many advantages of control system, operation system, detection system, alarm function, high quality material and voltage transformer.

## **Product Specification:**

| Туре               | Labeling Machine       |
|--------------------|------------------------|
| Condition          | New                    |
| Packaging Type     | Case                   |
| Packaging Material | Wood                   |
| Automatic Grade    | Semi-Automatic         |
| Driven Type        | Electric               |
| Voltage            | 220V/50HZ              |
| Power              | 330W                   |
| Dimension(L*W*H)   | 830*430*820 mm         |
| Weight             | 45KG                   |
| Certification      | CE Certificate,ISO9001 |
| Product name       | Label Applicator       |