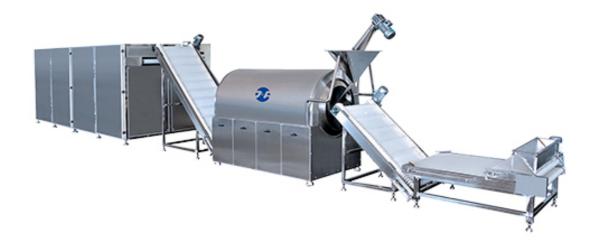

## Starch Mogul Gummy Candy Production Line - DRTH-804- II

D&R mogul line is an advanced and full automatic production line for gummy candies. High quality, easy operation, stable run and high output. The whole line includes kitchen system, mogul line, starch conditioning system, starch collecting and recycle system, product finishing and ancillary system. Whatever your production requirements are, D&R will give the best solution.

## Feature:

- 1. Full automatic, keep recipe safe, ensure the high quality of products, and save labor costs.
- 2. Stable run and large capacity.

3. Servo driven depositing system, suitable for single& double color gummy, multi-layer gummy and center filling gummy etc.

4. No brush design and strong magnetic filter, ensure the safety of products.