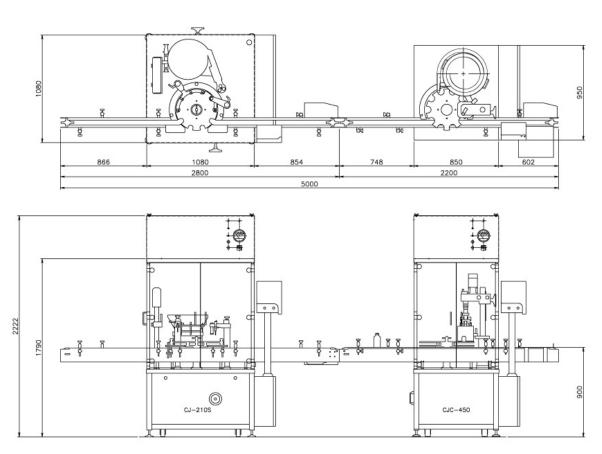

## Layout

## Technical data

| Model                      | CJ-210S Automatic Filling & Plugging machine        | CJC-450 Automatic Capping<br>Machine |
|----------------------------|-----------------------------------------------------|--------------------------------------|
| Filling Volume             | 1ml-20ml, 20ml-50ml, 50ml-100ml,                    |                                      |
|                            | 100ml-150ml, 150ml-200ml,                           |                                      |
|                            | 200ml-300ml                                         |                                      |
| Capacity                   | 30-60 bottles/min                                   |                                      |
|                            | (Based on filling volume and liquid characteristic) | 30-60 bottles/min                    |
| Power Consumption          | 220V single phase, 50/60HZ 2.5KW                    | 220V single phase, 50/60HZ 1.3KW     |
| Vacuum pressure            | 75 NL/min, -0.6 bars                                |                                      |
| (supplied by user)         |                                                     |                                      |
| Compressed air             | 120 NL/min, 4-6 bars                                |                                      |
| (supplied by user)         |                                                     |                                      |
| Machine Dimensions (LxWxH) | 2800x1230x2193 (mm)                                 | 2200x1136x2192 (mm)                  |
| Machine Weight             | 950KGS                                              | 500KGS                               |