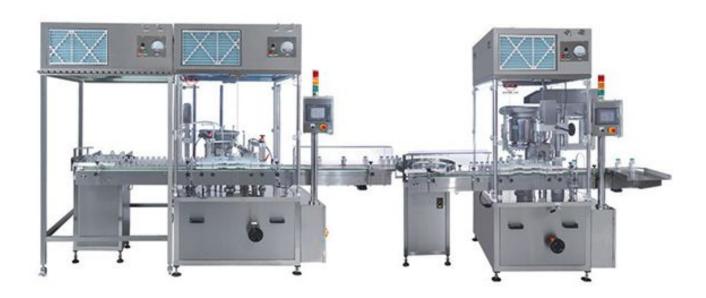

## Primary Packaging—Pharmaceutical (Vials) CJ-210S+CJC-450

Liquid vial production processors design compliances with cGMP of liquid injection product guidelines. The processors are applicable for low viscosity and volume below 60mL.

The filling volume and inner plug placing parameters are computerized with access level authorization to stabilize products quality.

In order to minimize particle of pneumatic accessories polluting environment, inner plug placing procedure applies vacuum carrying and motion controlling. The capping procedure is isolated from the filling with plugging zone.

All stainless steel parts contact with product raw material is made by SUS316L and all sterilized parts are capable to be 121°C autoclave sterilized.