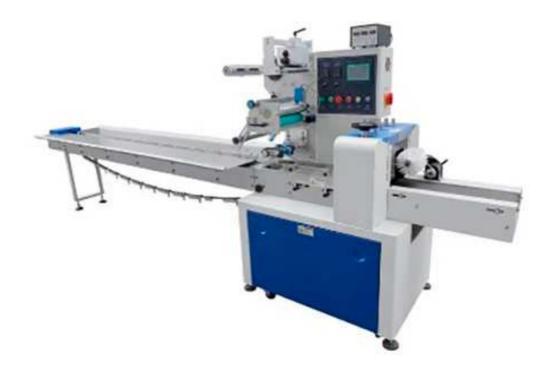

## JY-series Plastic Film Flow Wrapping Machine for Food

Flow wrapping machine (Horizontal packaging machine) suitable for packaging all kinds of regular objects such as biscuits, rice tongs, snow cakes, egg yolk pie, chocolate, bread, instant noodles, moon cakes, medicines, daily necessities, industrial parts, cartons or trays.

- All program controlled by 7" touch screen, it is easy to operate;
- All packing machine are controlled by independent servo motors (Conveyor belt, center sealing and end sealing)
- SUS 304 contact parts for food standard; carbon steel or full stainless steel structure match different cost;
- Empty bag prevention, no product no pack
- Product cutting prevention, machine will stop once cutter cuts the product
- Machine can store 99 groups of package parameters (product position, packing speed, bag length)
- No limit for product length