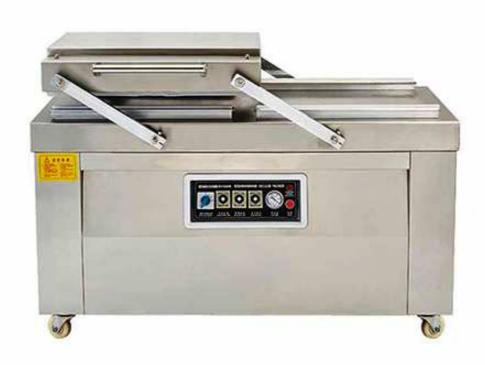

## DZ-6002SA Double Chambers Adjustable Angle Food Vacuum Sealer Sealing Machine

This equipment is suitable for vacuum packaging of food, medicine, aquatic products, chemical raw materials, electronic originals and other products. It can prevent oxidation, mildew, moisture, quality, and freshness of the product, and extend the storage period of the product. It has visual interface operation, can switch between Chinese and English, easy to use, simple to debug, fault alarm and other automatic functions. It is easier to operate and maintain. This equipment has a low failure rate and stable operation, which solves the problems of difficult maintenance and maintenance.

## **Technical Parameters:**

| Model:        | DZ-6002SA           |  |
|---------------|---------------------|--|
| Power         | 1.8kw               |  |
| Dimension     | 1450*670*915 (mm)   |  |
| Weight        | 210KG               |  |
| Voltage       | 220V/50HZ,380V/50HZ |  |
| Packing speed | 2-8 times/min       |  |
| Sealing size  | 670*550*120mm       |  |
| Style         | Flat                |  |