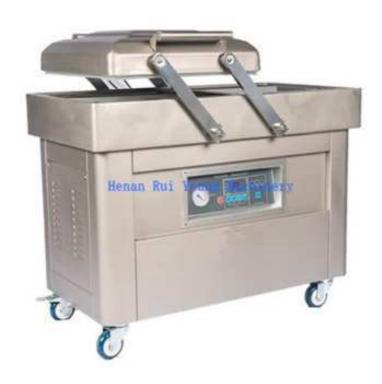

## Double Chamber Vacuum Packaging Machine DZ400-2D/DZ500-2D

This equipment has a wide range of applications. Suitable for all kinds of plastic composite film bags or aluminum foil composite film bags. it can be packaged in a vacuum bag, which is universal for both large and small bags, suitable for solids, granules, powders.