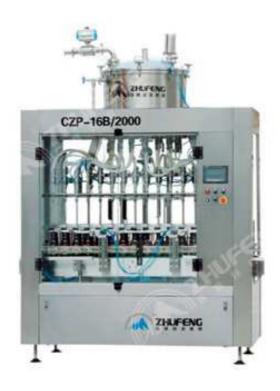

## CZP-16B Inline Microcomputer Diving & Defoaming Liquid Filling Machine

This series filling machine is a high-tech filling equipment controlled by microcomputer PLC programmable, equip with photo electricity transduction and pneumatic action. This machine filling speed can variable, a slow speed can be applied when close the target filling volume and with diving function. Suitable for filling of foodstuff, soy sauce, vinegar, seasoning, juice, tea drinks, Chinese patent medicine, preparation. Equip with CIP automatic cleaning system, whole stainless steel material, contact liquid parts use ss316. in line with GMP standard requirement. The machine is inline filling machine, can suits for packing of all kinds of bottle shape and irregular bottle.