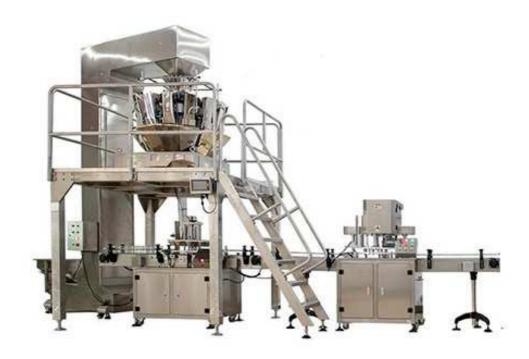

## ZH-BC10 Glass Bottle Plastic Jar Packing Machine

It is suitable for weighing and filling for pack all kinds of grain material, sheet material, strip material and abnormity material which such as candy, sunflower seeds, peanut, nuts, beans.

## **Features:**

- 1. Material conveying, weighing, filling, capping, and date printing are completed automatically.
- 2. High weighing precision and efficiency.
- 3. Packing with can is new way of product package.
- 4 .The system including Z shape bucket conveyor, Multihead weigher, Working platform, Filling line