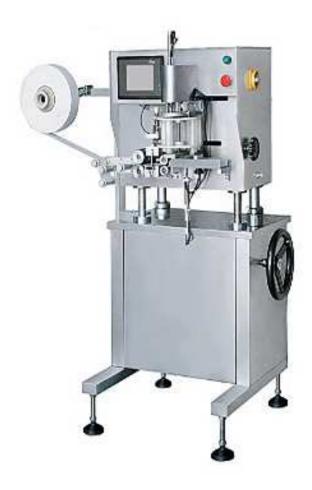

## High speed cotton inserter CSM-60

Fully automatic cotton inserter machine. 60 bottles/min

## Features:

- be able to automatically insert cotton strip into containers.
- Fast inserting speed, up to 60 bottles/min
- Auto alarm when not enough bottles or any blockage.
- imported PLC control, HMI available. easy to operate.
- comply with GMP standards
- Unique reverse inserting technology to guaranty the inserting quality and following actions like capping and sealing.
- Highs can be adjusted to adapt different bottle size.
- can be used as single or in line machine.