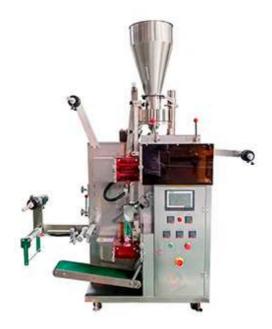

## Tea Bag Outer Envelope Tea Bag Packing Machine

The Tea Bag Packing Machine is suitable for tea, herbal tea, health tea, morninga tea and other small particles grassroots class of inner and outer bag disposable packaging. The tea bag machine adopt rotary filling working principle to fill and seal. The inner and outer packing machine can finish automatic filling, sealing, film cutting etc. The tea bag packing machine is suit for packing filling various tea and herb leaves such as powder tea, granule tea, Sri Lanka tea/red tea, green tea, health herbs tea, scented tea, petal tea, ginseng tea etc.