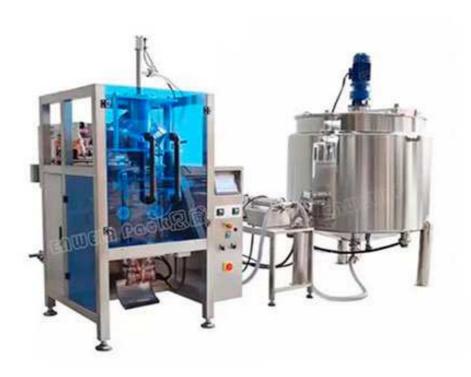

## Automatic Chili Curry Sauce Liquid Filling Machine EW-720L

Enwein Pack Liquid series machine suit for normal liquid type and sticky liquid type, such as hot sauce, mayonnaise based sauces, salad dressing sauces, sanitizer hand gel, mineral water and berry juice.