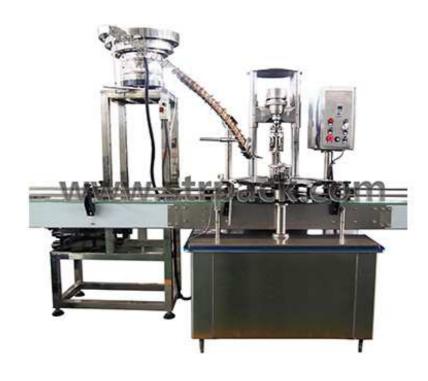

## Star Wheel Type Crimping Machine SFC-1

## **Brief Introduction:**

- This automatic capping machine is used for crimping metal caps onto glass bottles, it is made up by 3 parts: Cap feeding system, cap loading system and cap crimping system.
- Rotary star wheel for bottle feeding.
- 3-Kniefs centrifugal crimping head which is high efficiency and stability.
- PLC control system and touch screen is available for option.
- The machine is widely used on foodstuff, pharmacy, cosmetic, daily chemical, fertilizer and chemical industries.