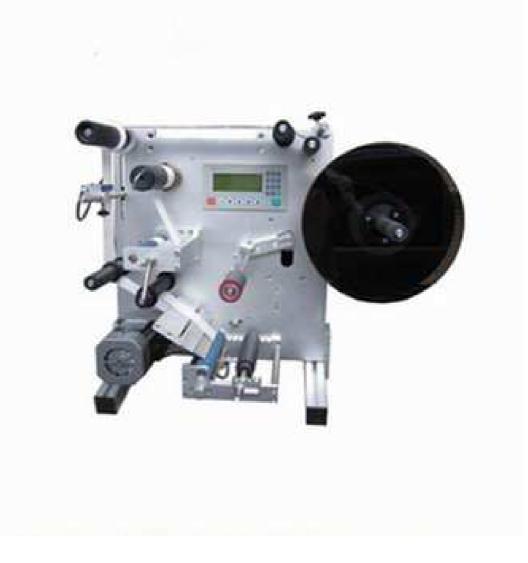

## Semi-Automatic Tabletop Labeling Machine YQTB-80

## Feature

- Adopt imported electromagnetic clutch with best accuracy.
- The machine shell adopts high-class aluminum alloy anodic treatment, with long life span service.
- Adopt famous factory electric motor to ensure high load and long period operation.
- All parts and standard components are carefully made of stainless steel.
- With PLC control panel, liquid crystal display, the operation is simple and convenient, the function is stable.
- Imported label inspection optical coupler can ensure high precision.
- There is a code printer on the machine (option), so the machine also can print three lines like the expire date, valid date, batch number etc.