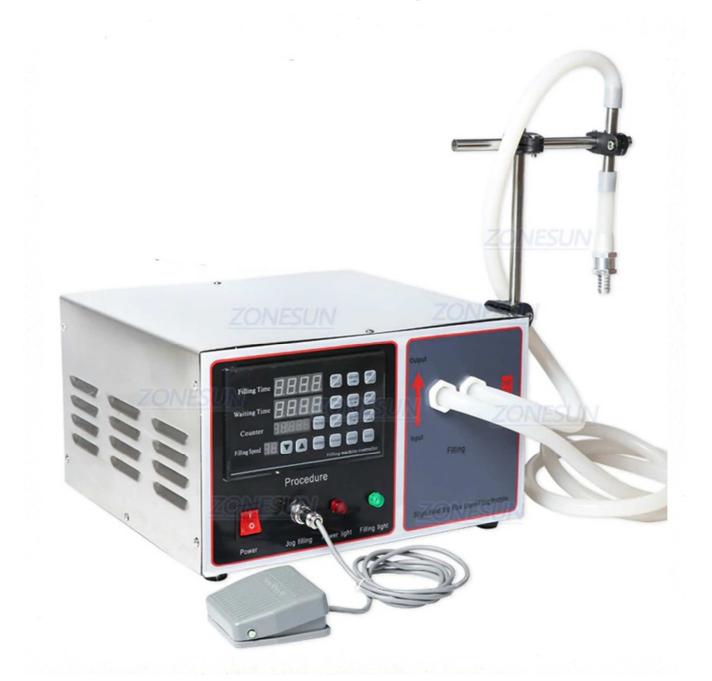

## GZ-GFK17B Semi-Automatic Filling Machine

## **Advantage**

- This machine is in small size and made of stainless steel which make the machine is durable and offer long-term service
- It is easy to operate and multifunctional, it can work in manual mode or automatic mode, it can be used as one part of production line
- The filling amount can be adjusted from 20ml to 17000ml, and the filling amount can be controlled by time, this is easy to operate

- Controlled by monolithic system, the machine works stably
- The nozzle is in anti-drip design, make the machine fills accurately
- With automatic counting function, effectively control the number of filling.

## **Main Feature**

- Can be control the manual model, foot pedal switch, also can adjust the cycling time
- This machine is designed for filling machine oil, laundry detergent etc. It can also be used for most liquid filling like water, juice, milk.
- We can customize multiple nozzles filling machine, if you need this, please contact us.