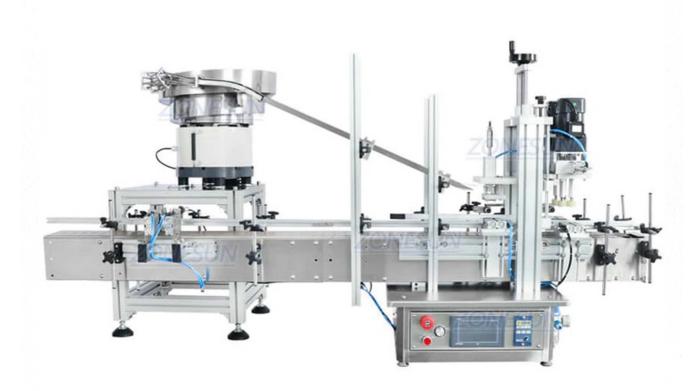

## ZS-XG1870V Automatic Bottle Screw Capping Machines with Cap Feeder Vibratory Bowl Sorter

This tabletop automatic capping machine tighten bottle caps by screwing 4 rubber wheels. This kinds of capping method makes it has wider application range. It is suitable for spray bottles, dropper bottles etc. It is equipped with vibratory bowl, which can arrange bottle caps and feed bottle caps automatically, helps you save labor.