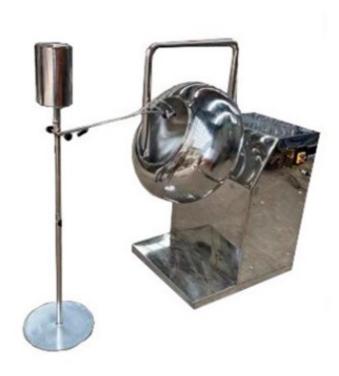

## SQY-200/300/400 Sugar Coating Pan (Lab Use)

## **Description:**

- It is widely used in the pharmaceutical, nutritional and food industries for coating tablets or pills.
- A built-in heater is provided with the machine.
- The pipe of the blower stretches into pot for an evenly heating distribution while the coating pan is rotating.
- Adjustable coating pan and LED display.
- Adjustable blower temperature and LED display.
- Changeable coating pans (Ø200mm or Ø400mm) available
- Option adopted spray gun system for film coating processing.
- Small unit, 110V powder supply, simple set-up and easy to operate.
- All stainless steel 316 construction to meet the GMP standard.
- It's easy to operate, clean, excellent performance and simple maintenance.