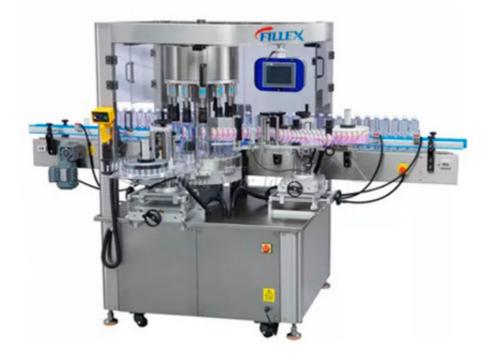

## High Speed Rotary Sticker Labeling Machine

## Features:

1. It can realize product positioning and labeling, using mechanical positioning, using the appearance and shape of the container itself to find positioning points, which improves the reliability of the equipment.

2. The header can be adjusted in multi-dimensional space: the header can realize 8-dimensional space adjustment, tilt adjustment, additional position display, accurate positioning adjustment. All adjustment mechanisms can be adjusted quickly without tools.

3. All structural parts are processed by numerical control, and the parts are matched with high precision to ensure the accuracy of the equipment.

4. The screw and star wheel are used to match the bottle in and out to ensure smooth and stable product in and out during high-speed operation.

5. 750W high power, strong moment and ultra-small inertia are sent to the imported servo motor, and the labeling speed can reach 60m/min.

6. The production speed can reach 24 000 bottles/hour, which can be connected to high-speed filling line for production, which greatly improves the production speed and saves production costs.

## **Technical Parameter:**

- Labeling speed: 24000 bottles/hour
- Marking speed: 60m/min
- Labeling accuracy: ±1mm
- Maximum labeling width: 195mm
- Applicable label roll inner diameter: diameter 76.2mm
- Applicable label roll outer diameter: diameter 400mm
- Machine size: L3048\*W2000\*H2100 (mm)