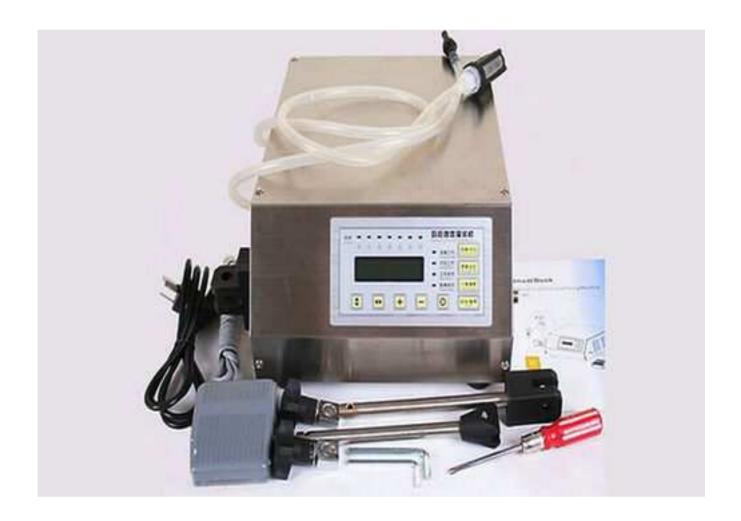

## YX-160 Semi-Automatic High Accuracy Small Filler Machine

## YX-160 Semi-Automatic High Accuracy Small Filler Machine characteristics:

- Import single-chip microcomputer control, high efficiency, low power consumption.
- Automatic counting function, effectively control filling quantiy.
- LCD display, touch screen is very easy to operate.
- High filing accuracy.
- Wide Voltage range.
- Working performance is stable and can be used for long time
- This can self-suck the liquid.
- The pump can stand acid and alkali.
- Anti-dripping design.
- Reasonable design, made of stainless steel, meet GMP requirement.

| Model                        | YX-160           |
|------------------------------|------------------|
| Voltage                      | AC 180V-260V     |
| Power                        | 30W              |
| Filling Range                | 2ml-3500ml       |
| Max Flow Rate                | 3.2L/min         |
| Package Size                 | 400X380X200 (mm) |
| Weight                       | 5.5kgs           |
| Max Suck Distance            | 2meter           |
| Anti-dripping Funtion        | Available        |
| Memory Function out of power | Available        |
| Machine size                 | 350*270*150mm    |
| Diameter of Filling Nozzle   | 8mm              |